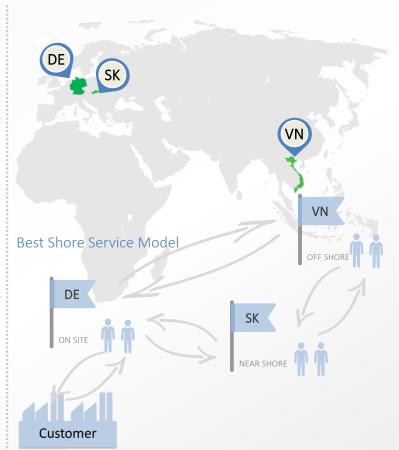

## **Bestshore model**

### What is **Best Shore?**

Outsourcing means more than serve your client from overseas delivery. FPT manages requirements with the most valuable benefit for the client.

With Best Shore FPT combines on site presence with near shore and off shore capabilities

With this model FPT is able to quickly react on each individual request.
Our client benefits from all FPT locations while not need to care about the complexity behind it.

Slovakia as member of the European Union underlies the same (Data Protection) Law as Germany.

Kosice as our location in SK is called Slovakia's IT Valley.

9/% of our employees in SK speak English fluently

of our employees in SK speak German fluently

Years of experience in Utility Industry

91% of our employees have a University Degree

### Vietnam

Regarding to Gartner, Vietnam is the new "place to be" for outsourcing with outstanding conditions.

Our resource pool in Vietnam with 18,000 IT experts allows us to serve our client with excellent services across the branches.

90 % of our employees in VN speak English

95 % with University

s in with University
degree or higher

16

fluently

Years of experiences in Outsourcing

17 countries

with +200