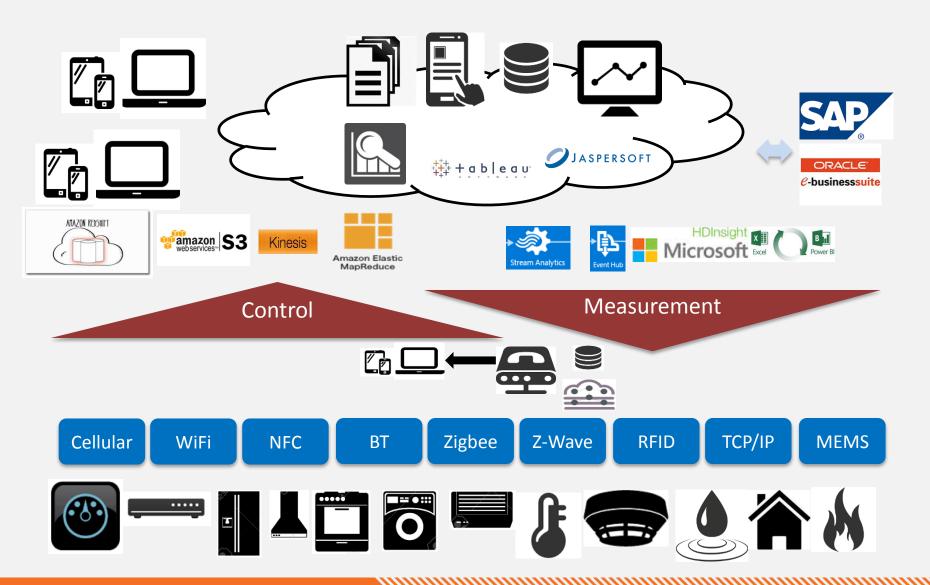

# ■ Internet of Things

Framework, templates & reference architectures empowered by Azure IoT suite, AWS IoT and GE Predix